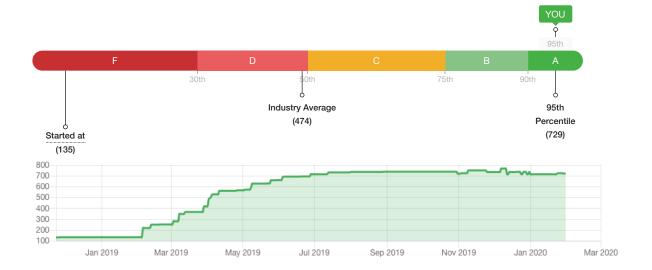

January, 2020

Listings Are you listed accurately on search engines, directories, apps, and GPS?