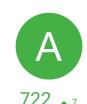

#### **Total Citations**

The number of times your business is mentioned online (using your business name and at least one other piece of business information). Citations improve the likelihood that people discover your business online.

74 •3 <u>Started at 12</u>