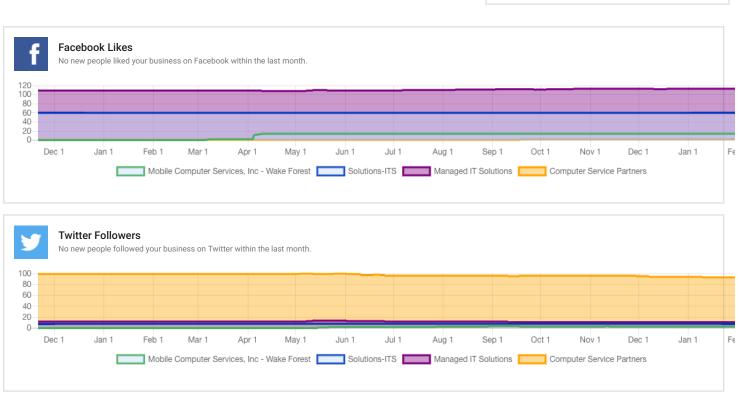

January, 2020

















Listings Are you listed accurately on search engines, directories, apps, and GPS?









## **Google My Business**







#### **Total Citations**

The number of times your business is mentioned online (using your business name and at least one other piece of business information). Citations improve the likelihood that people discover your business online.

74 •3 <u>Started at 12</u>





# **Reputation** How are people rating your business online?





Review Requested

The number of review request emails you sent to your customers.

2 •2

Social Are you engaging with your community & customers online?









## Website Is your website attracting potential customers?



https://login.businesscenter.app/account/location/AG-86NNJT34XP/executive-report/monthly/2020-02-01



# **Advertising** Are you reaching everyone?



See how your ad campaigns on Google and Facebook are performing.

See solutions

Connect now

# **Advertising Intelligence**



### Unlock Google Ads performance

Connect your Google Ads account to generate live campaign performance reporting.

Connect Google Ads



### Unlock Facebook Ads performance

Connect your Facebook Ads account to generate live campaign performance reporting.  $% \label{eq:connection}%$ 

Connect Facebook Ads