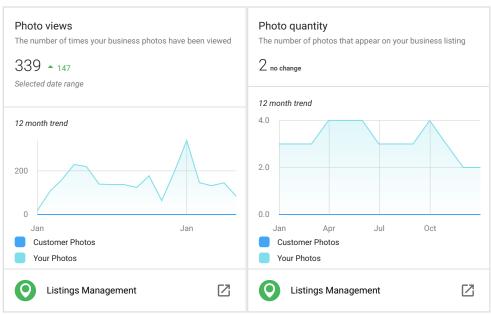

January, 2020

















Listings Are you listed accurately on search engines, directories, apps, and GPS?









## **Google My Business**







#### **Total Citations**

The number of times your business is mentioned online (using your business name and at least one other piece of business information). Citations improve the likelihood that people discover your business online.

74 •3 <u>Started at 12</u>





# **Reputation** How are people rating your business online?





Review Requested

The number of review request emails you sent to your customers.

2 •2

Social Are you engaging with your community & customers online?









## Website Is your website attracting potential customers?



https://login.businesscenter.app/account/location/AG-86NNJT34XP/executive-report/monthly/2020-02-01



# **Advertising** Are you reaching everyone?



See how your ad campaigns on Google and Facebook are performing.

See solutions

Conn