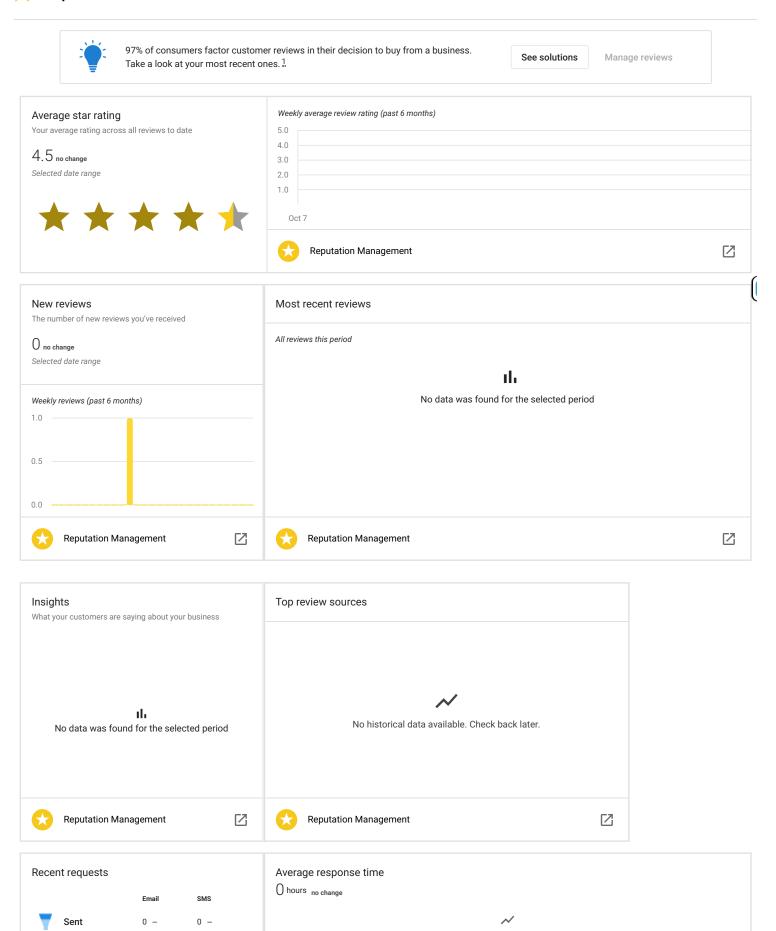

# **Reputation** How are people rating your business online?

Review Requested

The number of review request emails you sent to your customers.

2 •2

Social Are you engaging with your community & customers online?