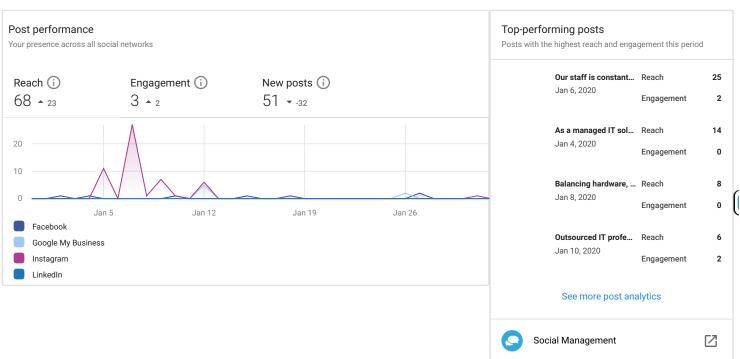

January, 2020

















Listings Are you listed accurately on search engines, directories, apps, and GPS?









## **Google My Business**







#### **Total Citations**

The number of times your business is mentioned online (using your business name and at least one other piece of business information). Citations improve the likelihood that people discover your business online.

74 •3 <u>Started at 12</u>





# **Reputation** How are people rating your business online?





Review Requested

The number of review request emails you sent to your customers.

2 •2

Social Are you engaging with your community & customers online?









## Website Is your website attracting potential customers?



https://login.businesscenter.app/account/location/AG-86NNJT34XP/executive-report/monthly/2020-02-01



# **Advertising** Are you reaching everyone?



See how your ad campaigns on Google and Facebook are performing.

See solutions

Connect now

# **Advertising Intelligence**



### Unlock Google Ads performance

Connect your Google Ads account to generate live campaign performance reporting.

Connect Google Ads



### Unlock Facebook Ads performance

Connect your Facebook Ads account to generate live campaign performance reporting.  $% \label{eq:connection}%$ 

Connect Facebook Ads