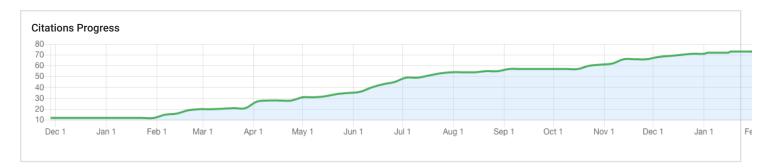

#### **Total Citations**

The number of times your business is mentioned online (using your business name and at least one other piece of business information). Citations improve the likelihood that people discover your business online.

74 •3 <u>Started at 12</u>