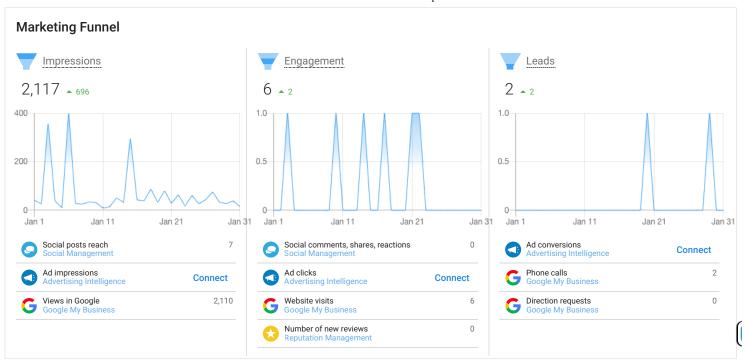

#### **Total Citations**

The number of times your business is mentioned online (using your business name and at least one other piece of business information). Citations improve the likelihood that people discover your business online.

74 •3 <u>Started at 12</u>

# **Reputation** How are people rating your business online?

Review Requested

The number of review request emails you sent to your customers.

2 •2

Social Are you engaging with your community & customers online?