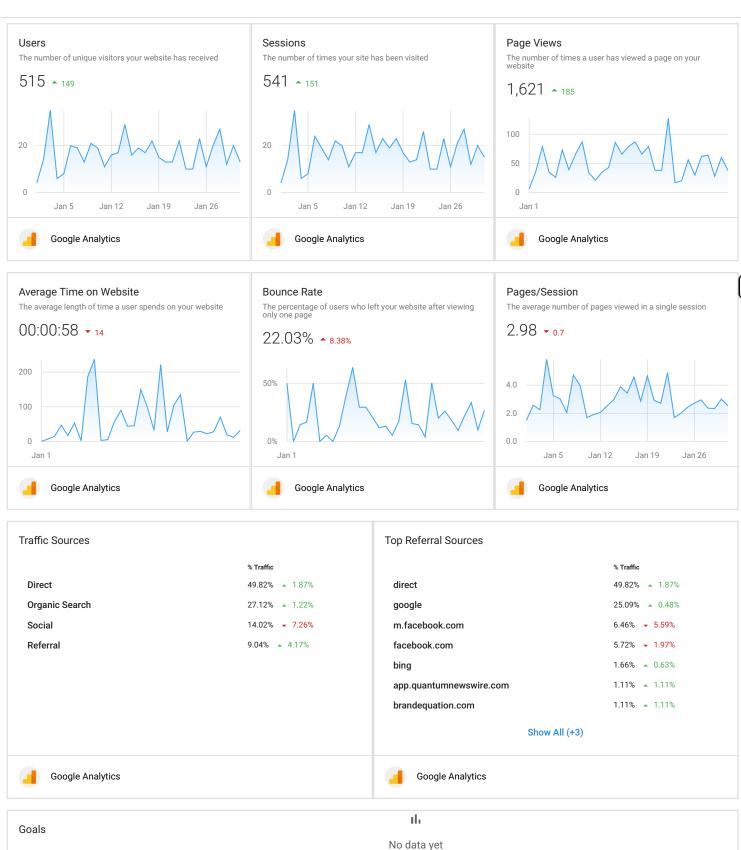

## Website Is your website attracting potential customers?

https://login.businesscenter.app/account/location/AG-86NNJT34XP/executive-report/monthly/2020-02-01